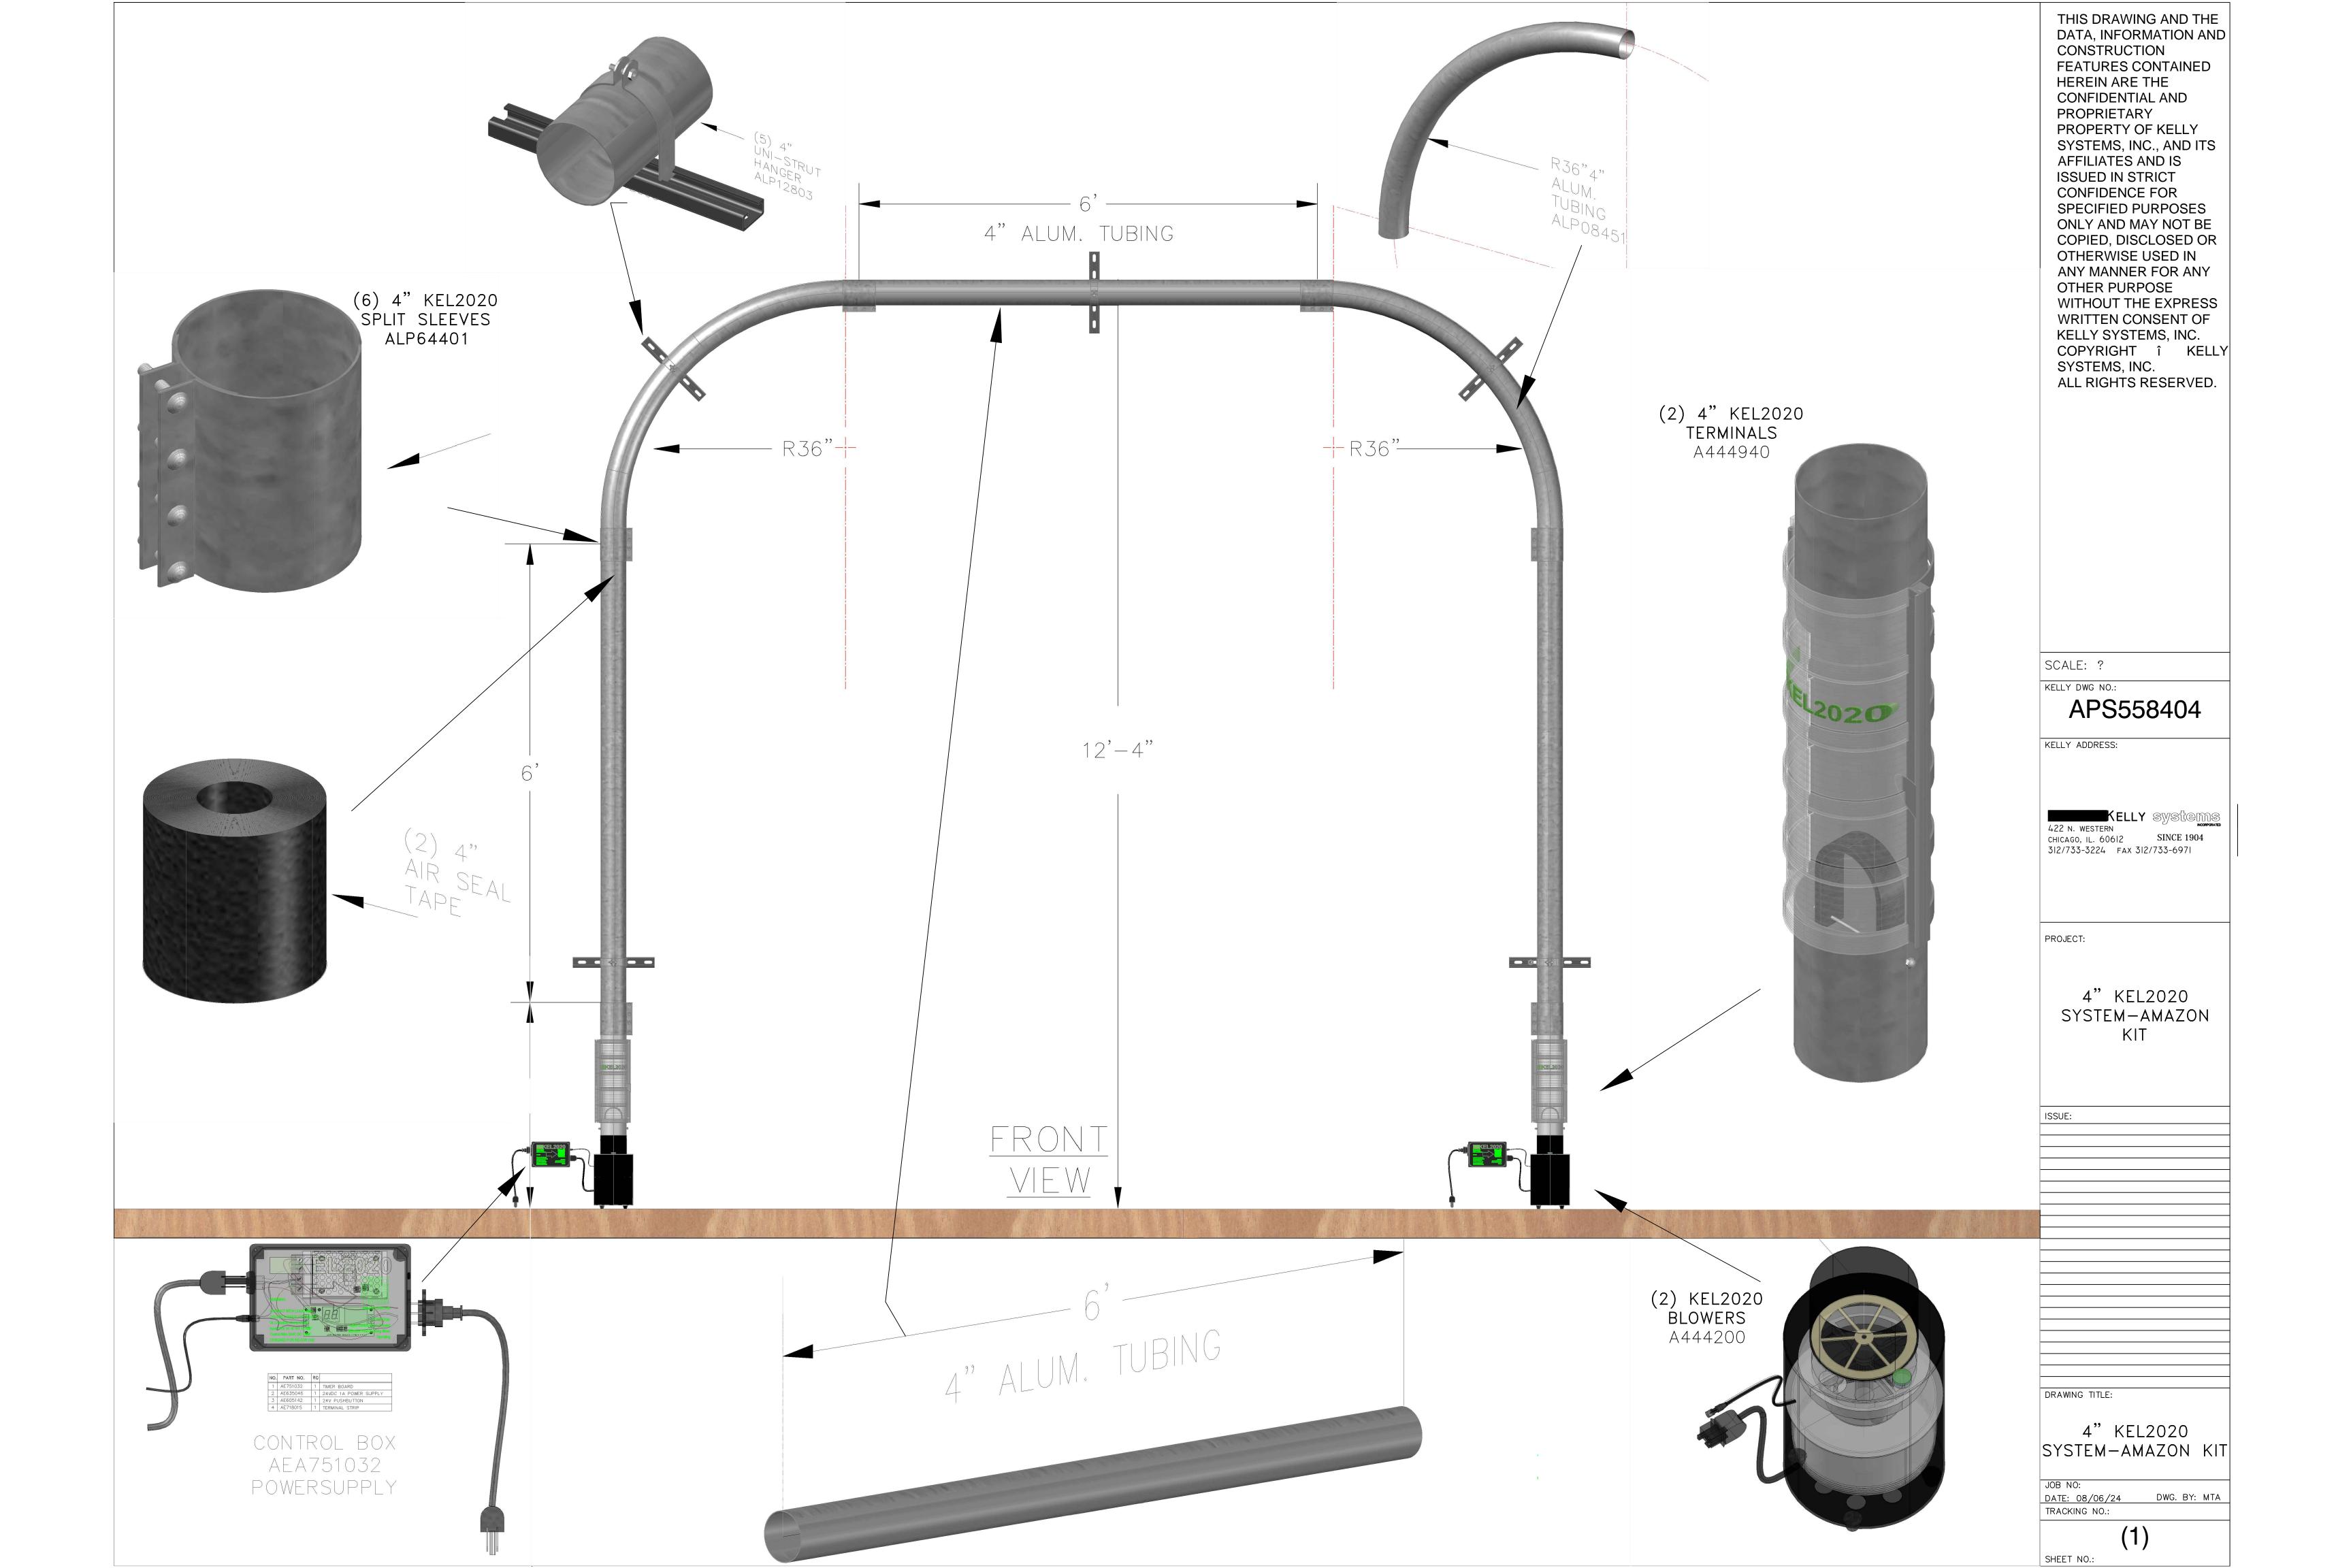

4" KEL2020 SYSTEM-AMAZON KIT BLOWER BASE

|                              | R36" 4"<br>ALUM.<br>TUBING<br>ALP08451                                                                 |                                                |
|------------------------------|--------------------------------------------------------------------------------------------------------|------------------------------------------------|
| 4" KEL2020 SYSTEM-AMAZON KIT | KELLY Systems   422 N. WESTERN NORMATE   CHICAGO, IL. 60612 SINCE 1904   312/733-3224 FAX 312/733-6971 | Drwn 08/06/24 MTA<br>Rev. ?<br>No. APS558404-7 |