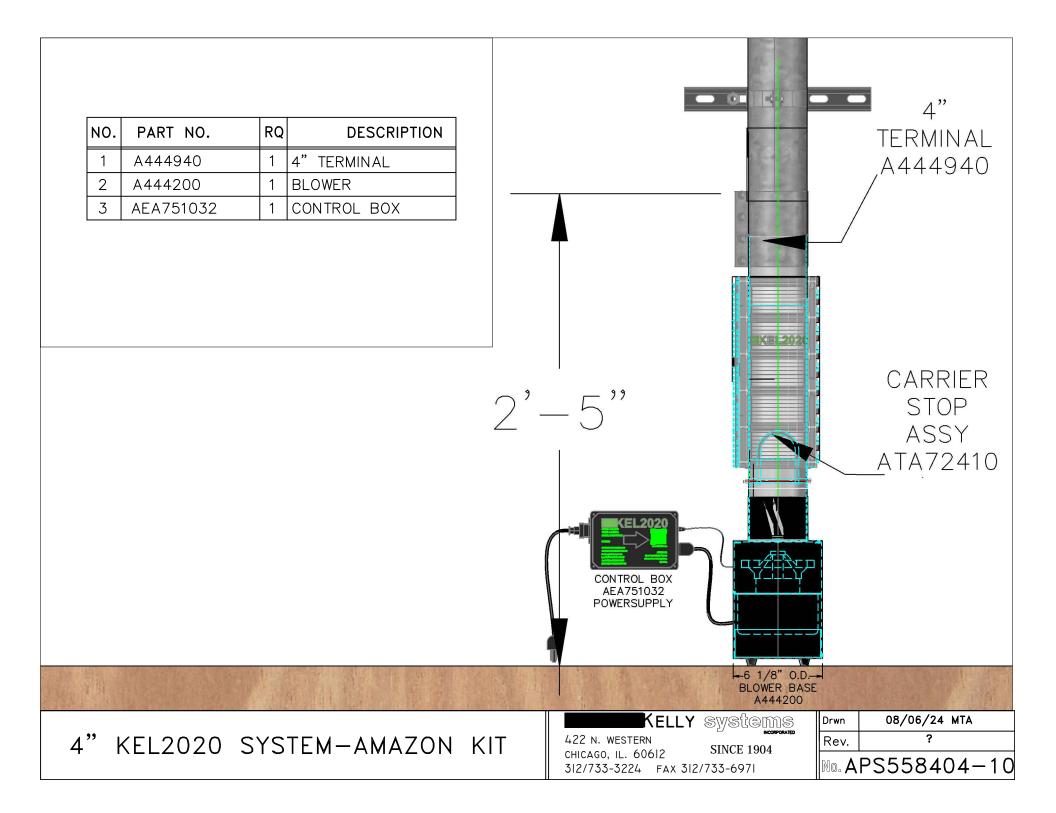

------------|------------------------------------------------|
| 4" KEL2020 SYSTEM-AMAZON KIT | KELLY Systems   422 N. WESTERN NORMATE   CHICAGO, IL. 60612 SINCE 1904   312/733-3224 FAX 312/733-6971 | Drwn 08/06/24 MTA<br>Rev. ?<br>No. APS558404-7 |

|                              | (2)<br>AIR<br>AAR<br>AAR                                                                          | 4",<br>SEAL                                    |
|------------------------------|---------------------------------------------------------------------------------------------------|------------------------------------------------|
| 4" KEL2020 SYSTEM-AMAZON KIT | KELLY SYSTEMS<br>422 N. WESTERN<br>CHICAGO, IL. 60612 SINCE 1904<br>312/733-3224 FAX 312/733-6971 | Drwn 08/06/24 MTA<br>Rev. ?<br>No. APS558404-8 |