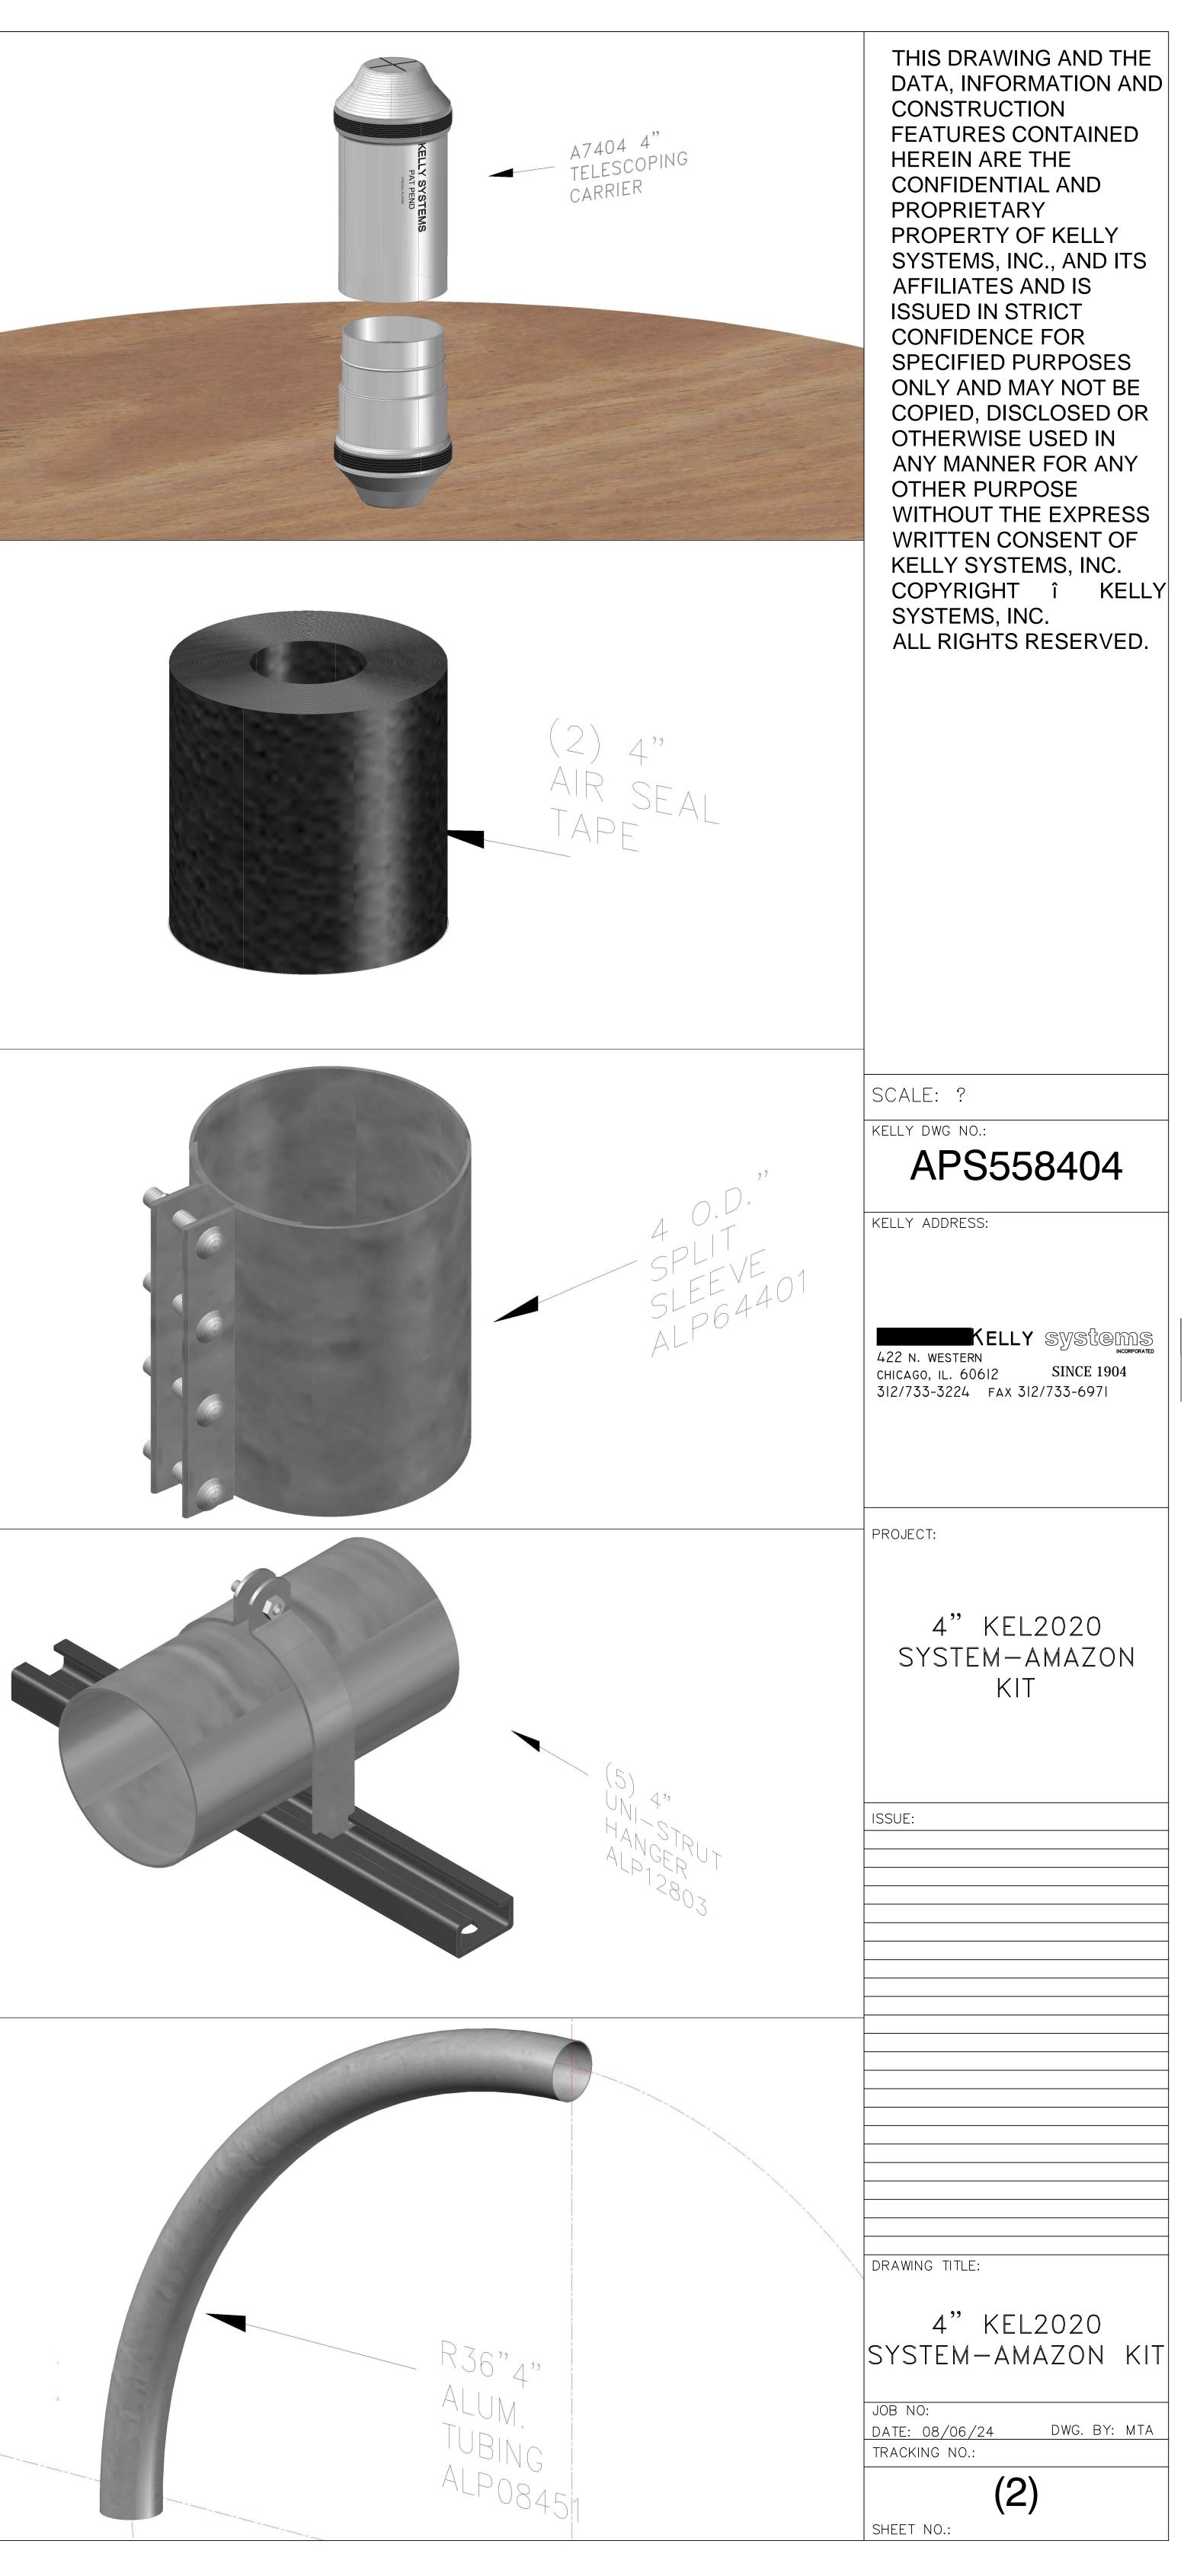

|                              | (2)<br>AIR<br>AAR<br>AAR                                                                          | 4",<br>SEAL                                    |
|------------------------------|---------------------------------------------------------------------------------------------------|------------------------------------------------|
| 4" KEL2020 SYSTEM-AMAZON KIT | KELLY SYSTEMS<br>422 N. WESTERN<br>CHICAGO, IL. 60612 SINCE 1904<br>312/733-3224 FAX 312/733-6971 | Drwn 08/06/24 MTA<br>Rev. ?<br>No. APS558404-8 |