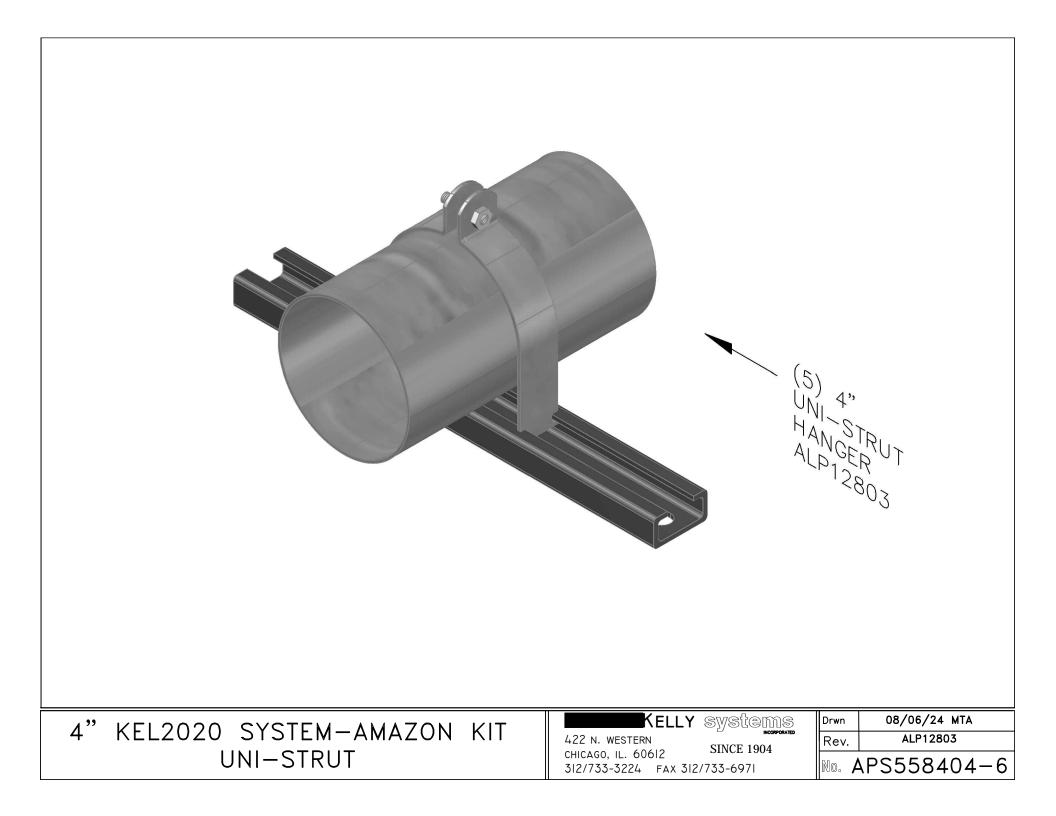

| NO. | PART NO.       | RQ | DESCRIPTION                   |
|-----|----------------|----|-------------------------------|
| 1   | K2020-ALP64624 | 1  | SLEEVE 6 1/8" O.D. X 7 15/16" |
| 2   | K2020-ATP64428 | 1  | SLEEVE 4" I.D. X 3"           |
| 3   | K2020-ATP01457 | 1  | MOTOR PLATE                   |
| 4   | K2020-ATP01458 | 1  | TOP PLATE                     |
| 5   | K2020-ATP01459 | 1  | BOTTOM PLATE                  |
| 6   | K2020-ALP57405 | 1  | NIPPLE 6" O.D. X 2"           |
| 7   | K2020-AE605622 | 1  | GREEN PUSHBUTTON              |
| 8   | K2020-AE484022 | 1  | MOTOR                         |
|     |                |    |                               |