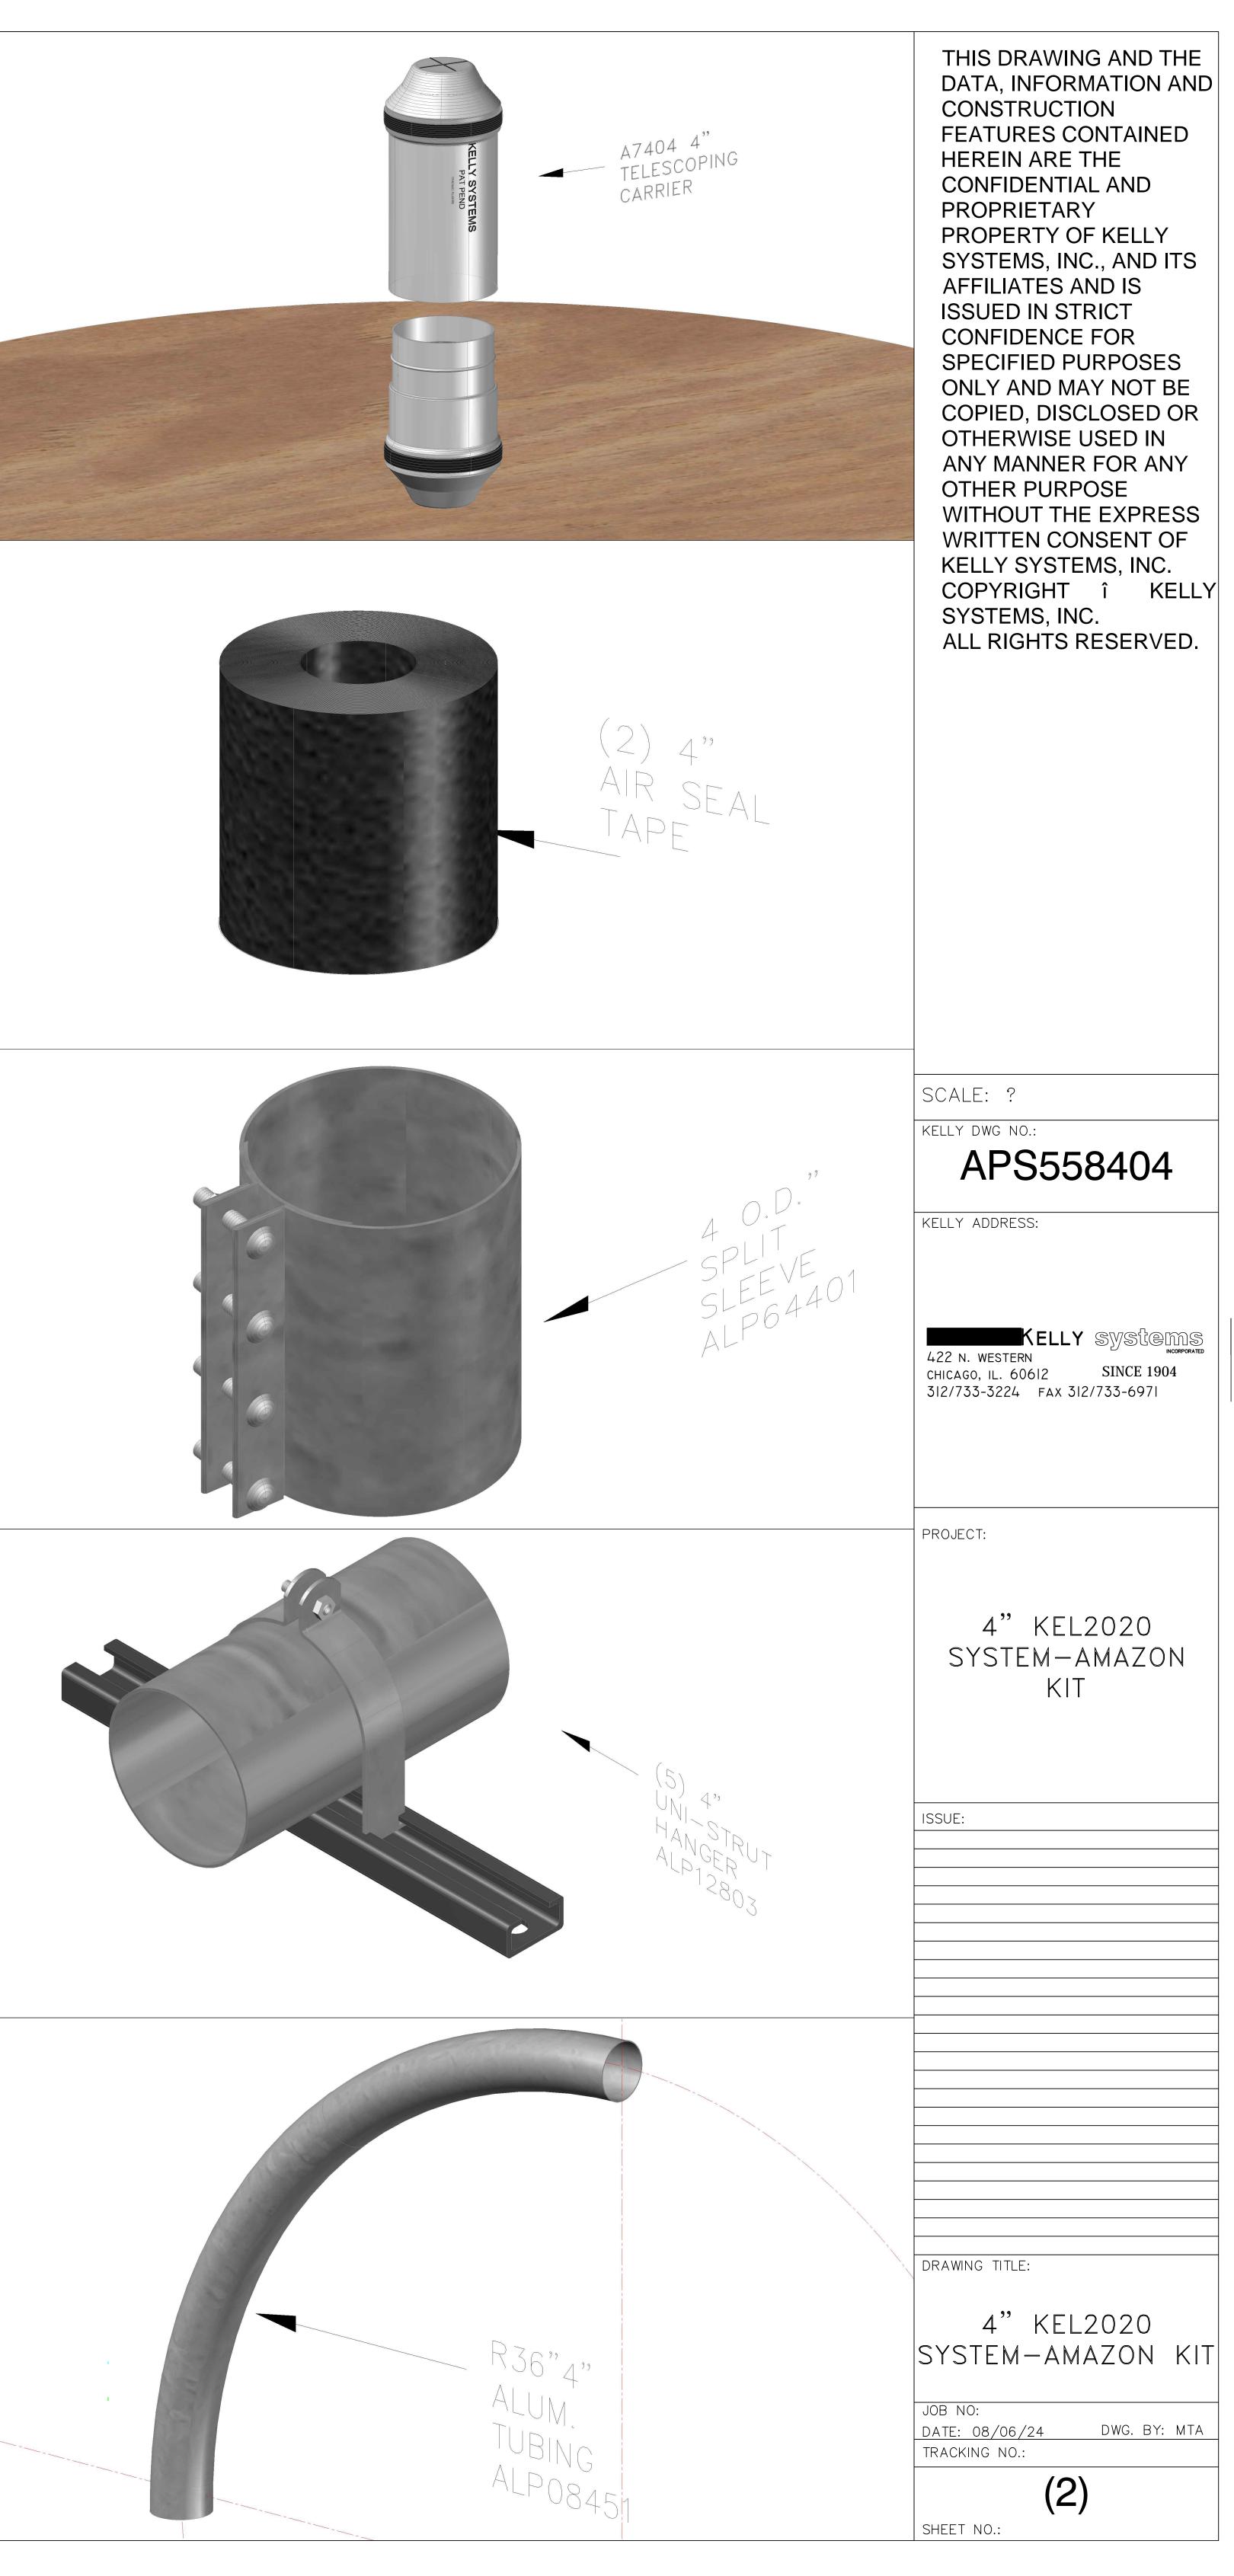

| NO. | PART NO.       | RQ | DESCRIPTION                   |
|-----|----------------|----|-------------------------------|
| 1   | K2020-ALP64624 | 1  | SLEEVE 6 1/8" O.D. X 7 15/16" |
| 2   | K2020-ATP64428 | 1  | SLEEVE 4" I.D. X 3"           |
| 3   | K2020-ATP01457 | 1  | MOTOR PLATE                   |
| 4   | K2020-ATP01458 | 1  | TOP PLATE                     |
| 5   | K2020-ATP01459 | 1  | BOTTOM PLATE                  |
| 6   | K2020-ALP57405 | 1  | NIPPLE 6" O.D. X 2"           |
| 7   | K2020-AE605622 | 1  | GREEN PUSHBUTTON              |
| 8   | K2020-AE484022 | 1  | MOTOR                         |
|     |                |    |                               |