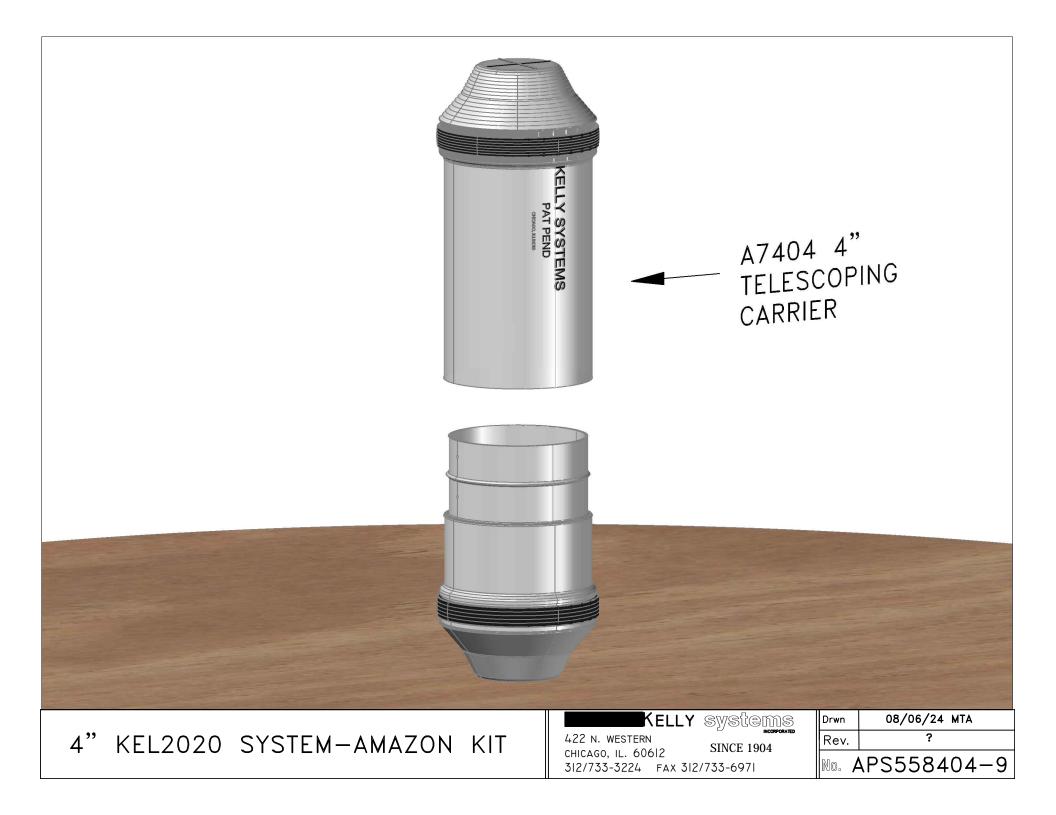

4" KEL2020 SYSTEM-AMAZON KIT BLOWER BASE

|                              | R36" 4"<br>ALUM.<br>TUBING<br>ALP08451                                                                 |                                                |
|------------------------------|--------------------------------------------------------------------------------------------------------|------------------------------------------------|
| 4" KEL2020 SYSTEM-AMAZON KIT | KELLY Systems   422 N. WESTERN NORMATE   CHICAGO, IL. 60612 SINCE 1904   312/733-3224 FAX 312/733-6971 | Drwn 08/06/24 MTA<br>Rev. ?<br>No. APS558404-7 |