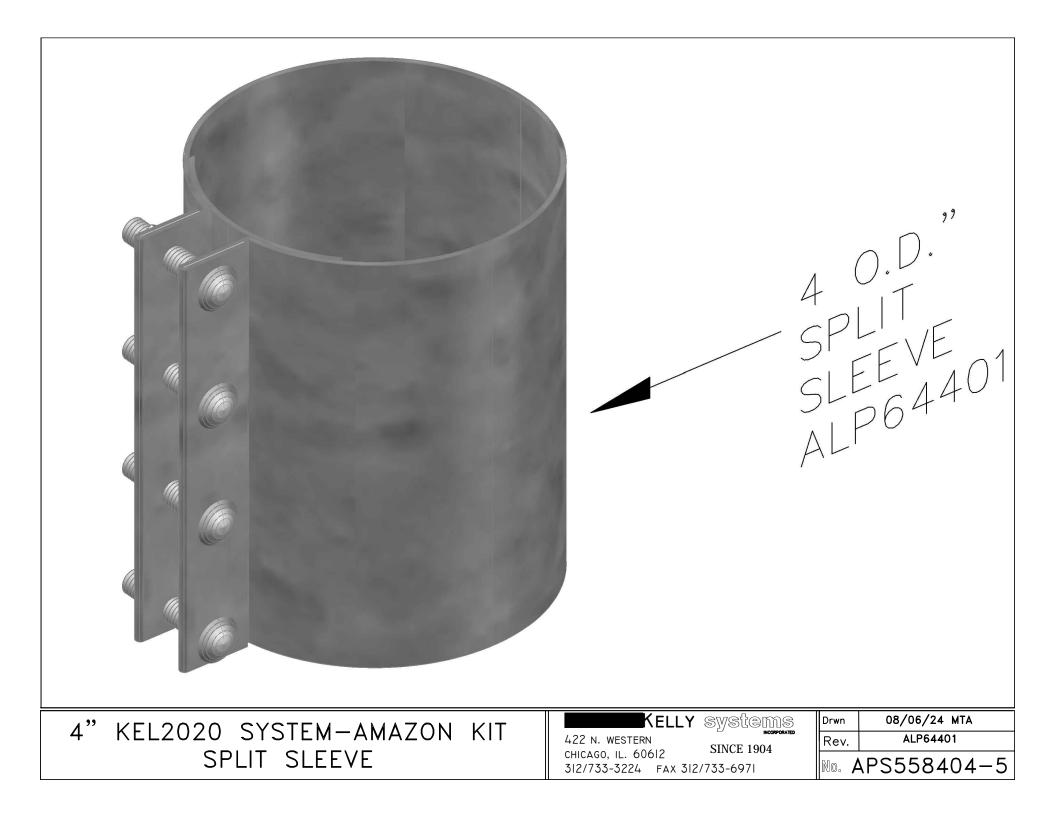

| NO. | PART NO.       | RQ | DESCRIPTION                   |
|-----|----------------|----|-------------------------------|
| 1   | K2020-ALP64624 | 1  | SLEEVE 6 1/8" O.D. X 7 15/16" |
| 2   | K2020-ATP64428 | 1  | SLEEVE 4" I.D. X 3"           |
| 3   | K2020-ATP01457 | 1  | MOTOR PLATE                   |
| 4   | K2020-ATP01458 | 1  | TOP PLATE                     |
| 5   | K2020-ATP01459 | 1  | BOTTOM PLATE                  |
| 6   | K2020-ALP57405 | 1  | NIPPLE 6" O.D. X 2"           |
| 7   | K2020-AE605622 | 1  | GREEN PUSHBUTTON              |
| 8   | K2020-AE484022 | 1  | MOTOR                         |
|     |                |    |                               |