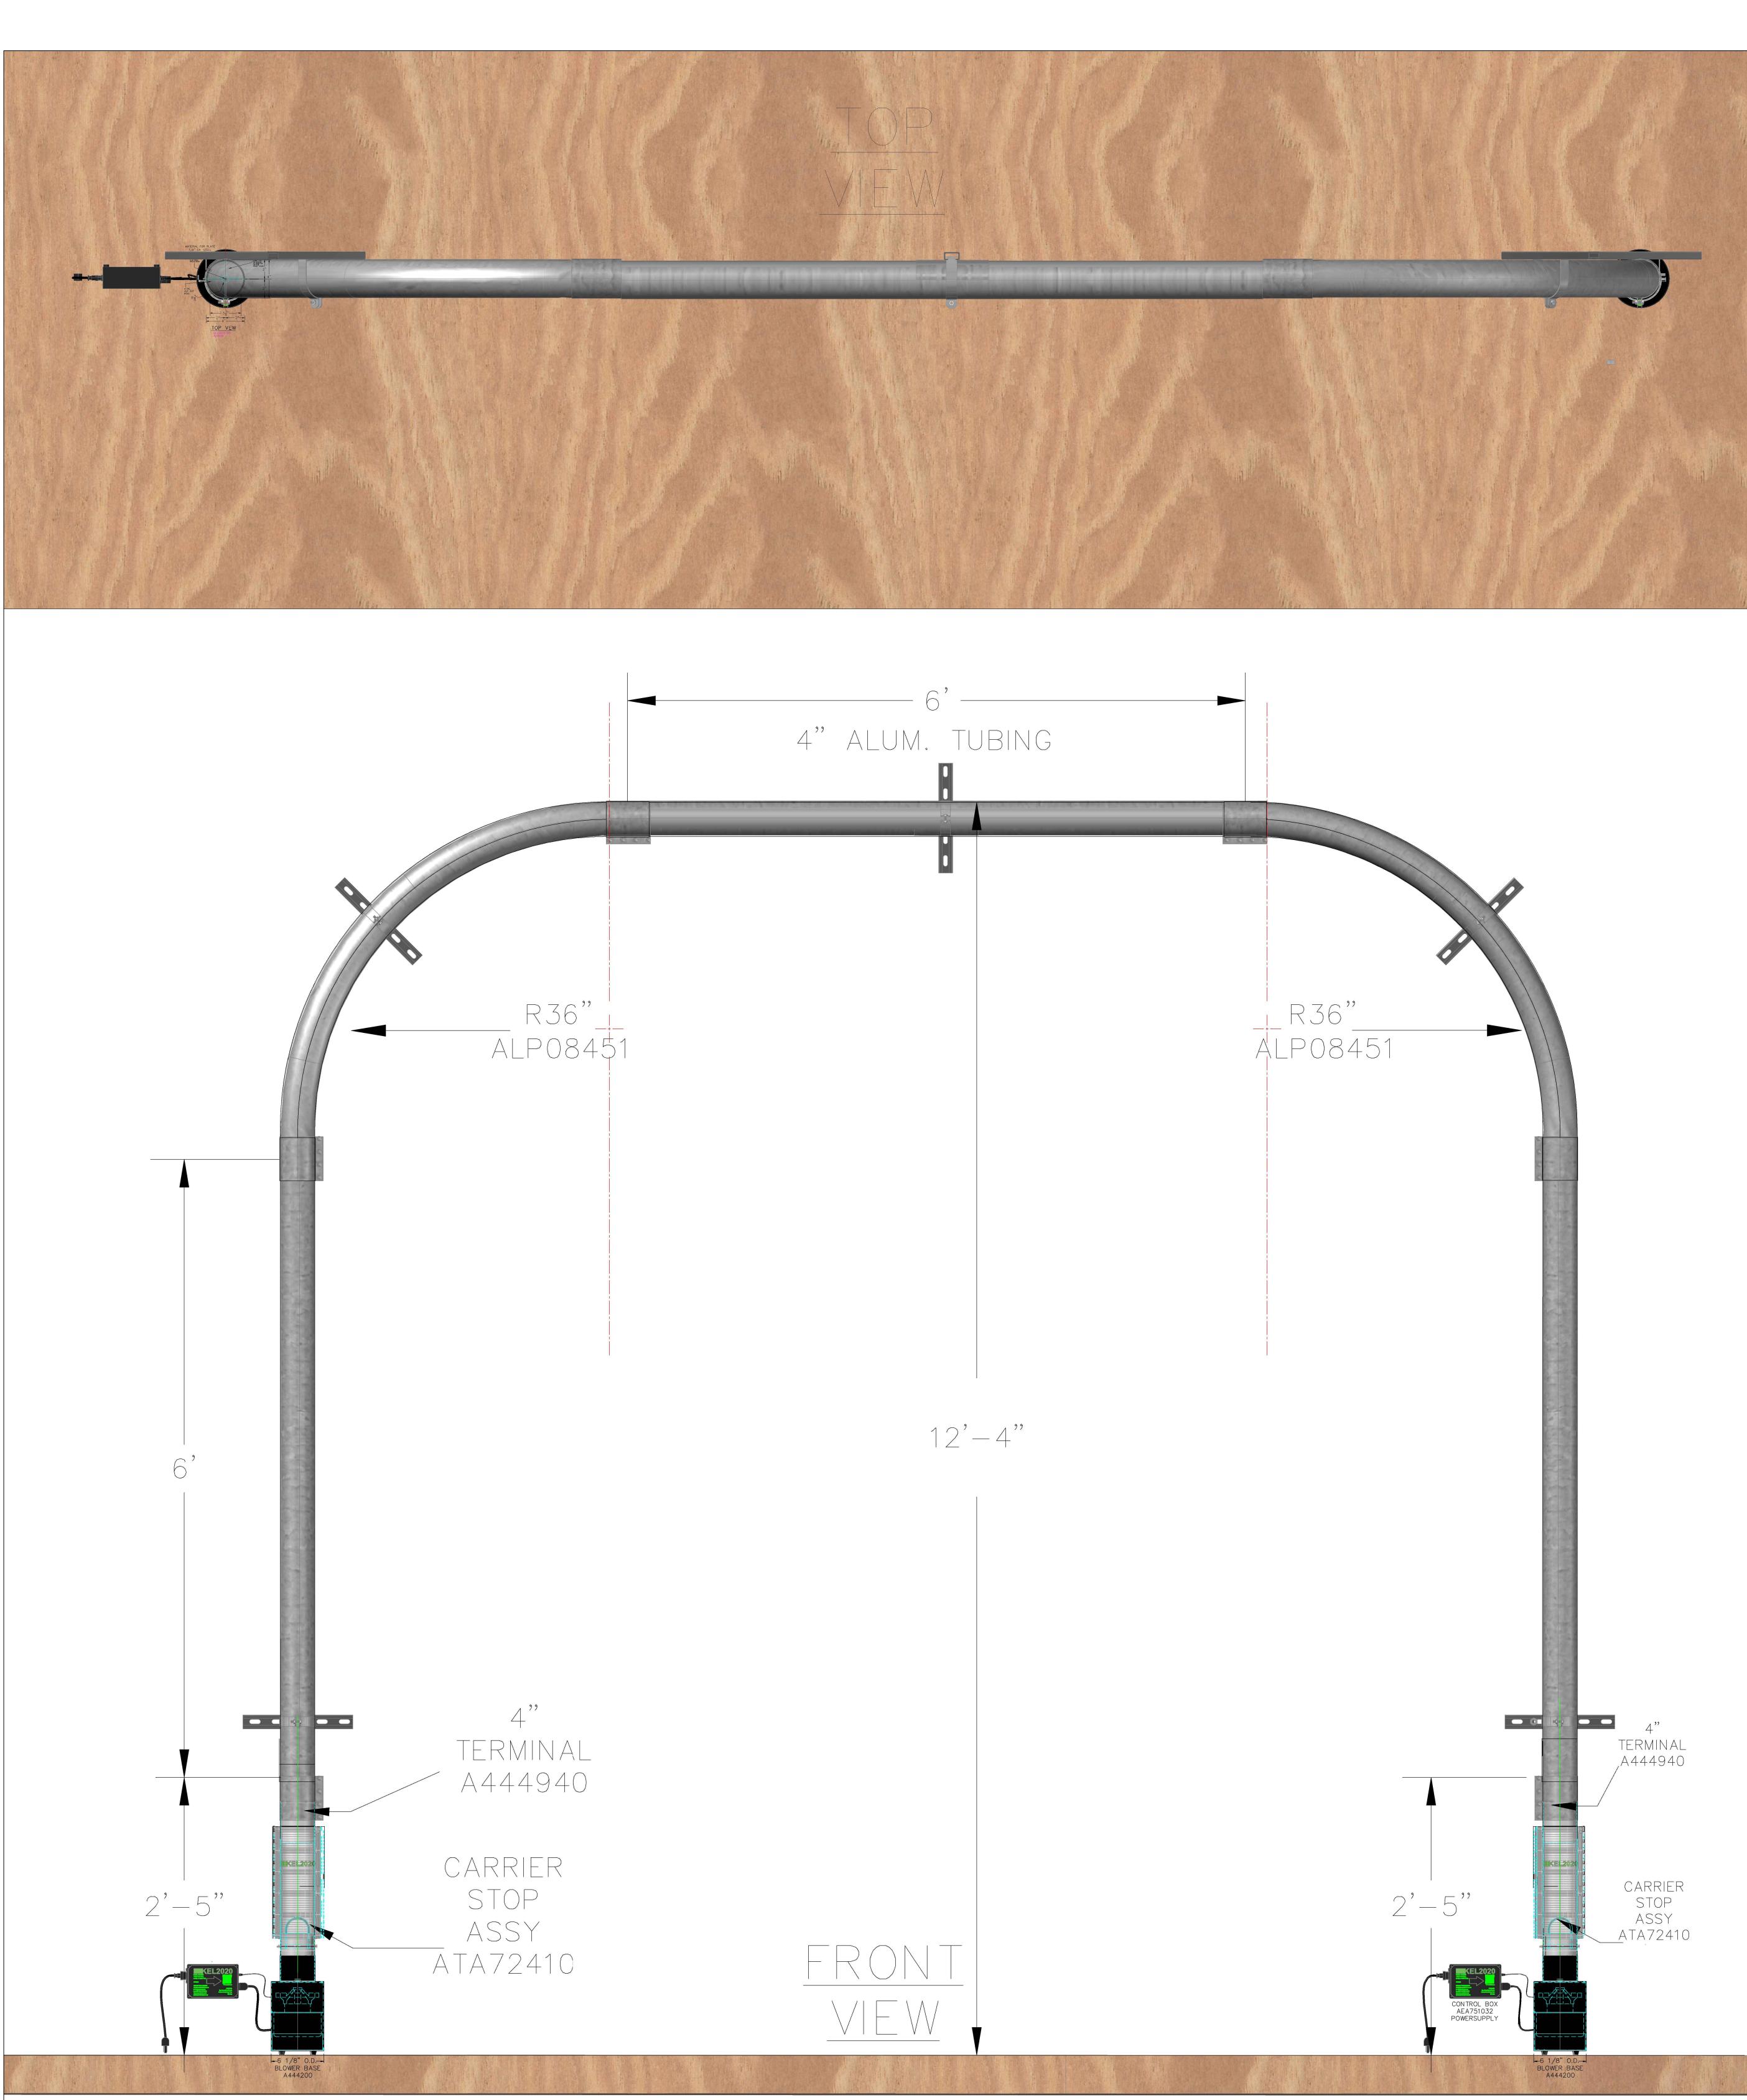

4" KEL2020 SYSTEM-AMAZON KIT BLOWER BASE

|                              | R36" 4"<br>ALUM.<br>TUBING<br>ALP08451                                                                 |                                                |
|------------------------------|--------------------------------------------------------------------------------------------------------|------------------------------------------------|
| 4" KEL2020 SYSTEM-AMAZON KIT | KELLY Systems   422 N. WESTERN NORMATE   CHICAGO, IL. 60612 SINCE 1904   312/733-3224 FAX 312/733-6971 | Drwn 08/06/24 MTA<br>Rev. ?<br>No. APS558404-7 |