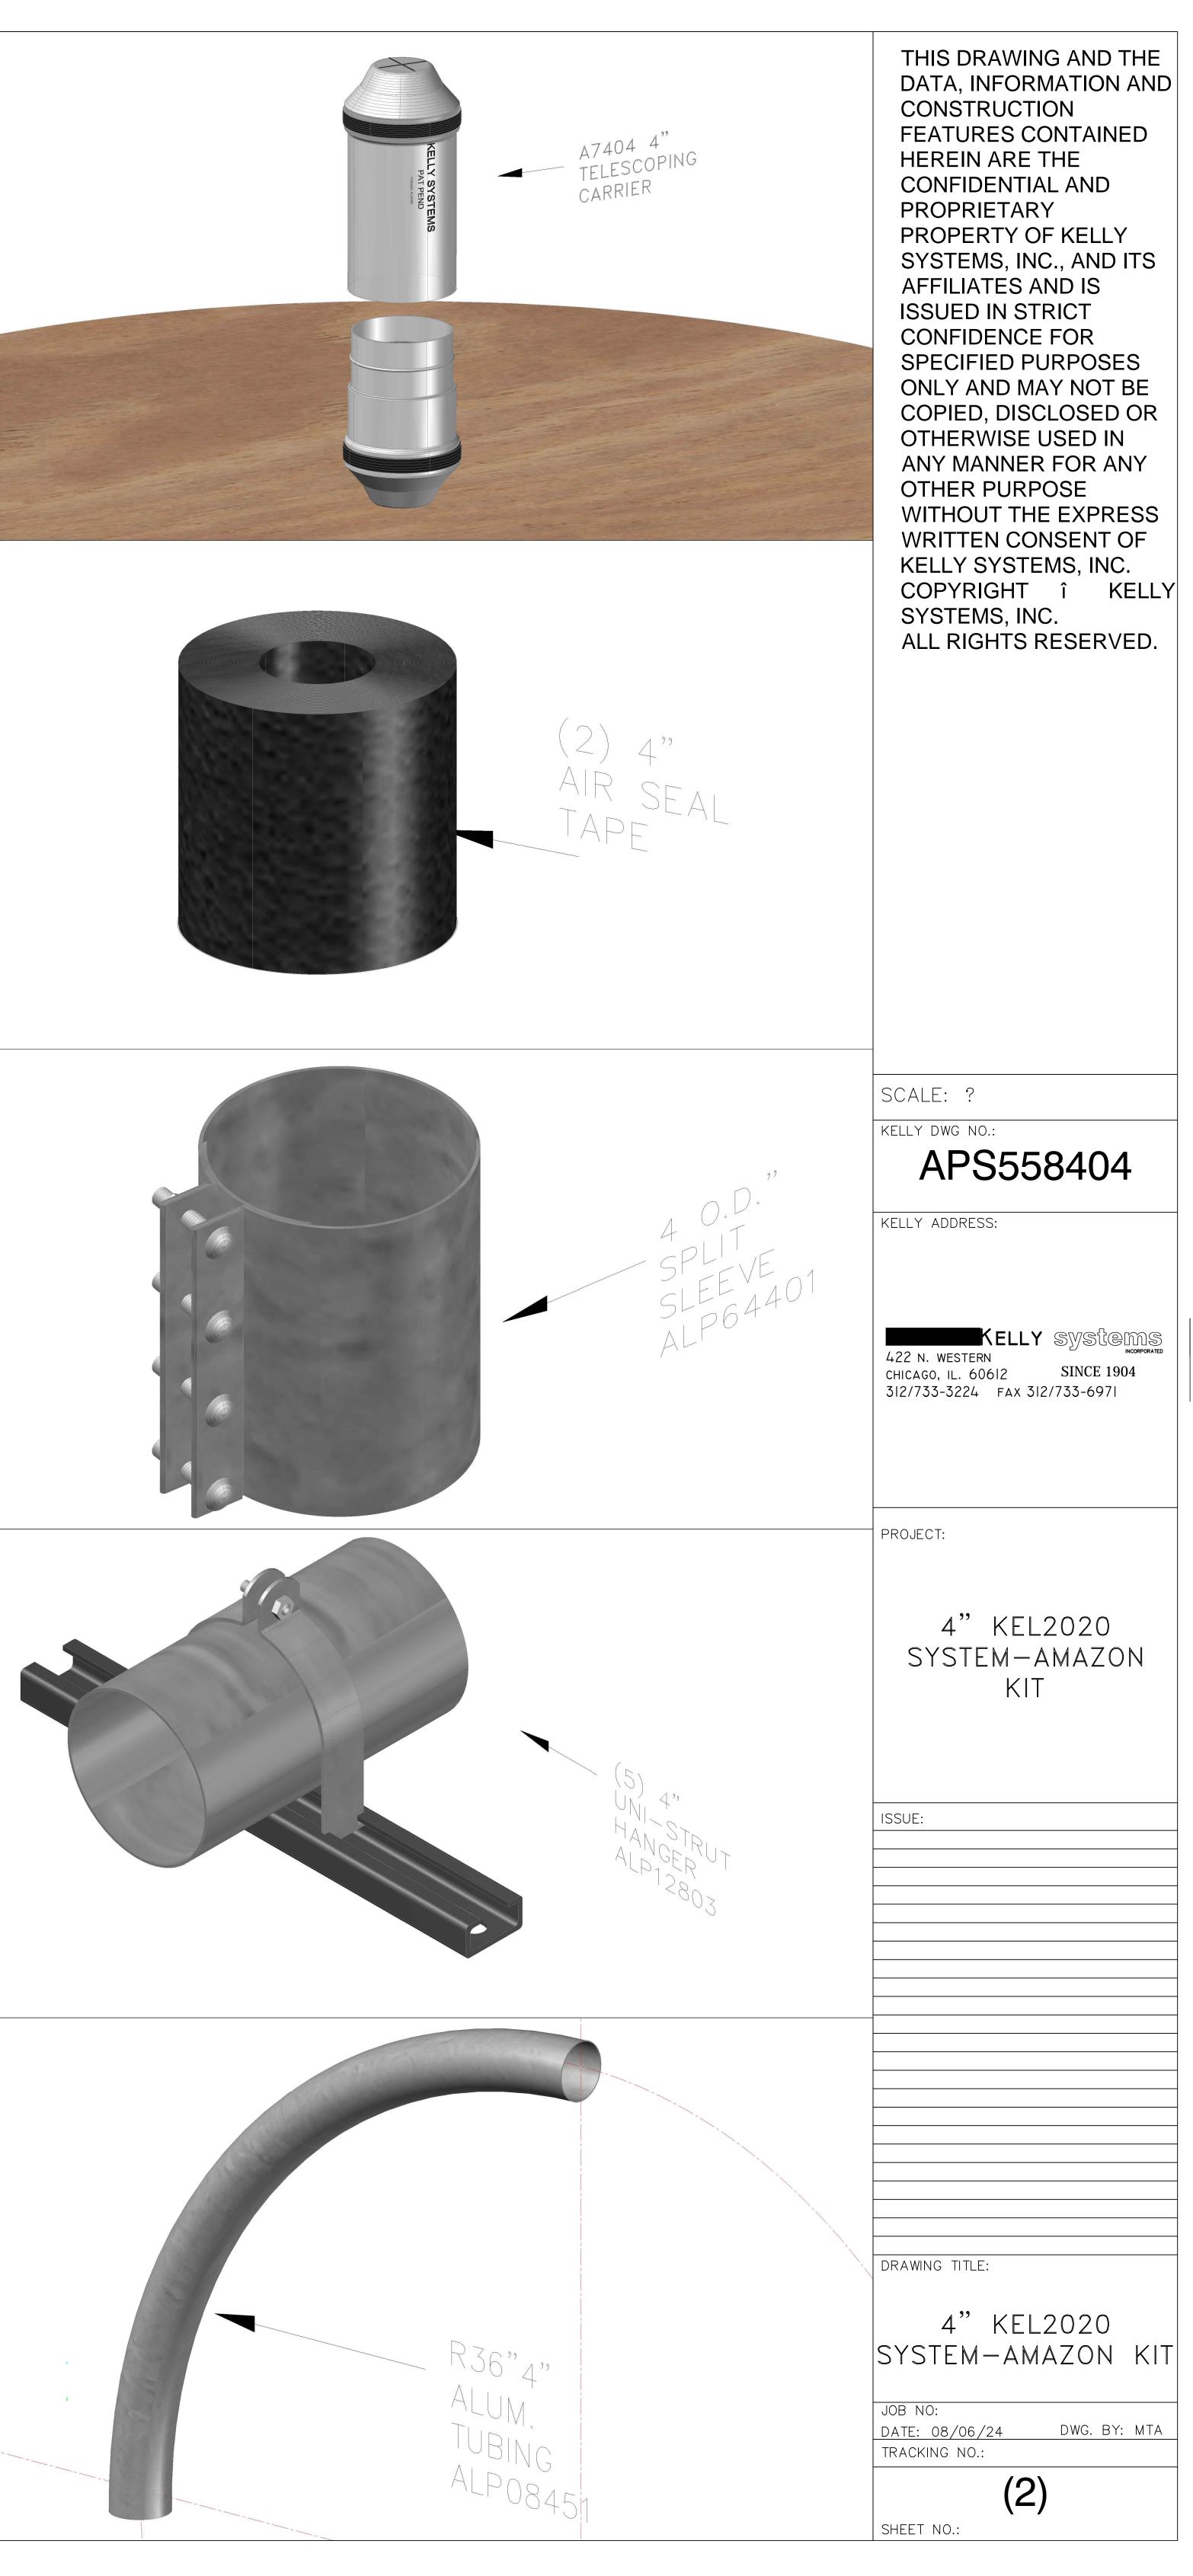

|                              | (2)<br>AIR<br>AAR<br>AAR                                                                          | 4",<br>SEAL                                    |
|------------------------------|---------------------------------------------------------------------------------------------------|------------------------------------------------|
| 4" KEL2020 SYSTEM-AMAZON KIT | KELLY SYSTEMS<br>422 N. WESTERN<br>CHICAGO, IL. 60612 SINCE 1904<br>312/733-3224 FAX 312/733-6971 | Drwn 08/06/24 MTA<br>Rev. ?<br>No. APS558404-8 |