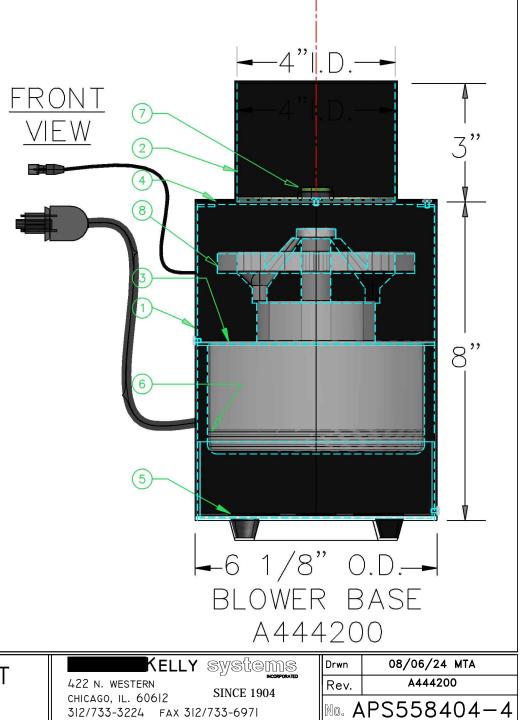

| NO. | PART NO.       | RQ | DESCRIPTION                   |
|-----|----------------|----|-------------------------------|
| 1   | K2020-ALP64624 | 1  | SLEEVE 6 1/8" O.D. X 7 15/16" |
| 2   | K2020-ATP64428 | 1  | SLEEVE 4" I.D. X 3"           |
| 3   | K2020-ATP01457 | 1  | MOTOR PLATE                   |
| 4   | K2020-ATP01458 | 1  | TOP PLATE                     |
| 5   | K2020-ATP01459 | 1  | BOTTOM PLATE                  |
| 6   | K2020-ALP57405 | 1  | NIPPLE 6" O.D. X 2"           |
| 7   | K2020-AE605622 | 1  | GREEN PUSHBUTTON              |
| 8   | K2020-AE484022 | 1  | MOTOR                         |
|     |                |    |                               |