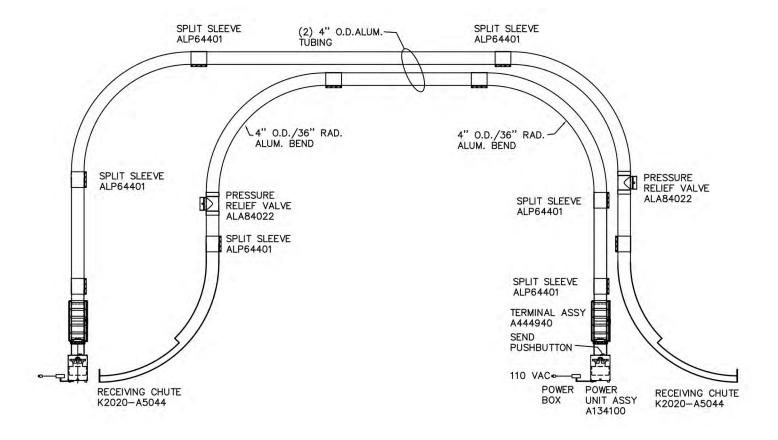

(TIMER DEFAULT IS <u>15 Sec.</u> APPROXIMATLEY 100 FT through system!) FOR EVERY 10 FT in the System Set the timer an additional 1 Sec.

KEL2020 Plug & Play Self Install System

4" Point to Point Transport System

2 Bends w/ couplings

4" O.D. x 6 FT TUBE 48 FT 2 TERMINALS

2 Contorl Boxes

1 4" Telescoping Carrier Brackets & Tape

KELLY SYSTEM Inc.

Address: 422 N Western Ave. Chicago IL, 60612

Phone 1-800-25-TUBES or 312-733-3224