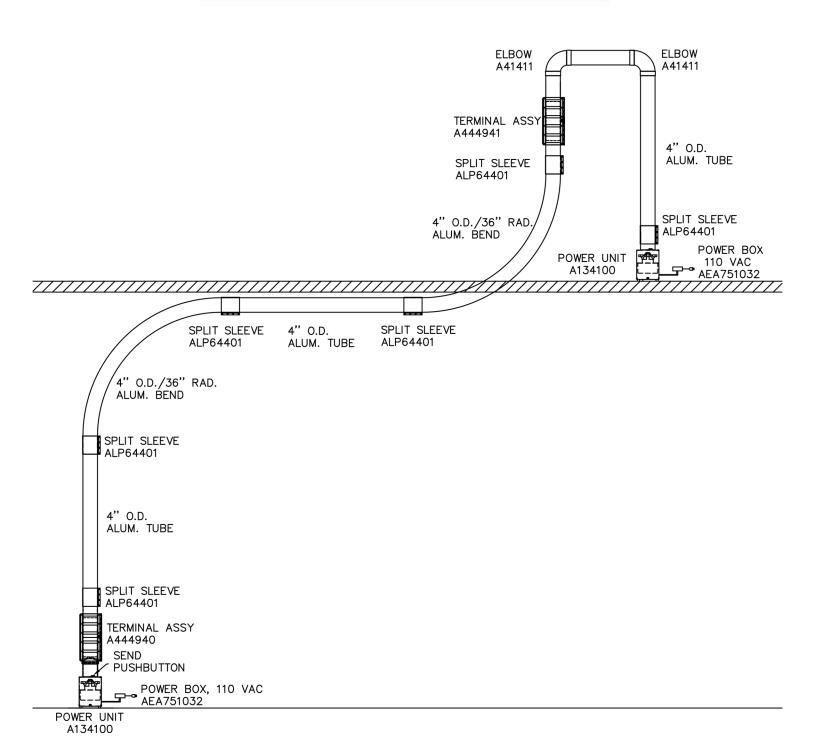

(TIMER DEFAULT IS <u>15 Sec.</u> APPROXIMATLEY 100 FT through system!) FOR EVERY 10 FT in the System Set the timer an additional 1 Sec.

KEL2020 Plug & Play Self Install System

4" Point to Point Transport System

2 Bends w/ couplings

4" O.D. x 6 FT TUBE 48 FT 2 TERMINALS

2 Contorl Boxes

1 4" Telescoping Carrier Brackets & Tape

KELLY SYSTEM Inc.

Address: 422 N Western Ave. Chicago IL, 60612

Phone 1-800-25-TUBES or 312-733-3224