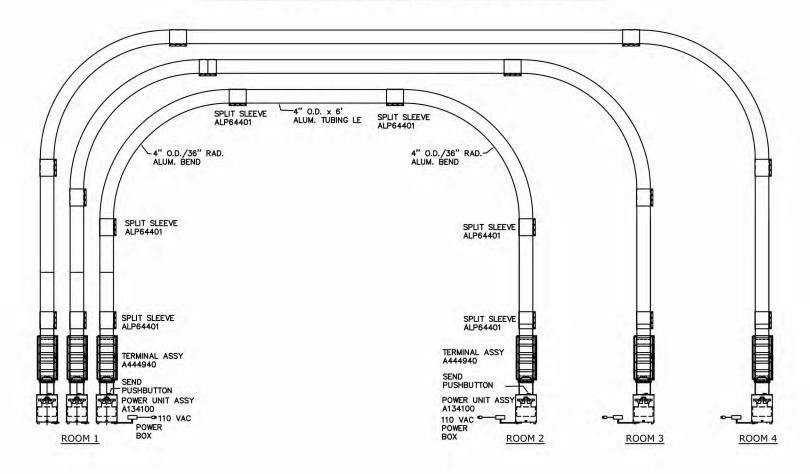

(TIMER DEFAULT IS <u>15 Sec.</u> APPROXIMATLEY 100 FT through system!) FOR EVERY 10 FT in the System Set the timer an additional 1 Sec.

KEL2020 Plug & Play Self Install System

4" Point to Point Transport System

2 Bends w/ couplings

4" O.D. x 6 FT TUBE 48 FT 2 TERMINALS

2 Contorl Boxes

1 4" Telescoping Carrier Brackets & Tape

KELLY SYSTEM Inc.

Address: 422 N Western Ave. Chicago IL, 60612

Phone 1-800-25-TUBES or 312-733-3224