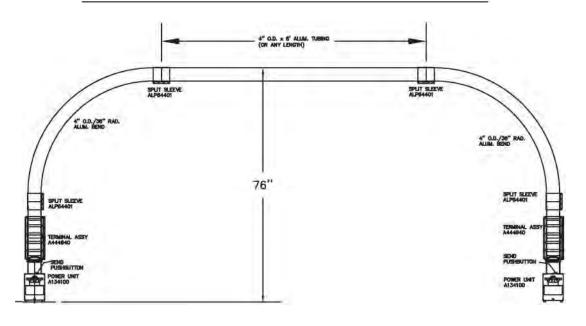

(TIMER DEFAULT IS <u>15 Sec.</u> APPROXIMATLEY 100 FT through system!) FOR EVERY 10 FT in the System Set the timer an additional 1 Sec.

KEL2020 Plug & Play Self Install System

4" Point to Point Transport System

2 Bends w/ couplings

4" O.D. x 6 FT TUBE 48 FT 2 TERMINALS

2 Contorl Boxes

1 4" Telescoping Carrier Brackets & Tape

KELLY SYSTEM Inc.

Address: 422 N Western Ave. Chicago IL, 60612

Phone 1-800-25-TUBES or 312-733-3224