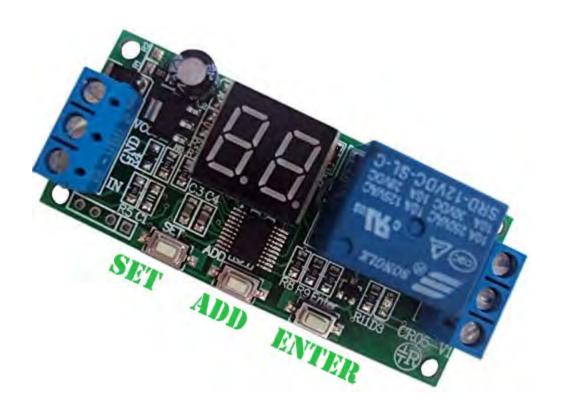

#### **SETTING TIMER RELAY ON THE**

#### **CONTROL BOX**

-SETTING YOUR KEL2020 TIMER-

- 1) Hold First Button ([SET] BUTTON as seen above) to Display P1
  - 2) PRESS [SET] 4 Times to Display P5
  - 3) Press ([Add] BUTTON as seen above) to Display -1
    - 4) Press [SET] to select and Display T1
  - 5) Press [ADD] or [Enter] to select Timer Duration in Seconds
    - 6) Press [SET] Key to Save

(TIMER DEFAULT IS <u>15 Sec.</u> APPROXIMATLEY 100 FT through system!) FOR EVERY 10 FT in the System Set the timer an additional 1 Sec.

KEL2020 Plug & Play Self Install System

4" Point to Point Transport System