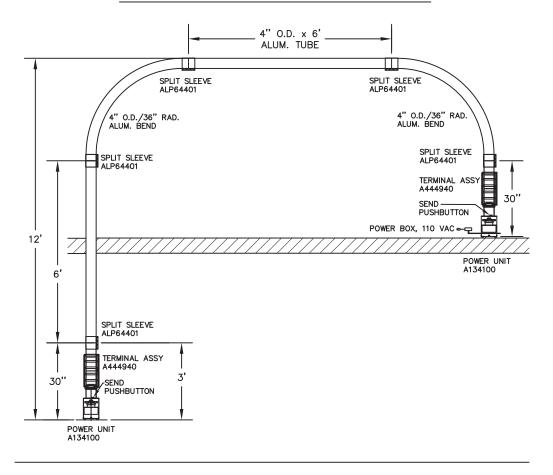

(TIMER DEFAULT IS <u>15 Sec.</u> APPROXIMATLEY 100 FT through system!) FOR EVERY 10 FT in the System Set the timer an additional 1 Sec.

KEL2020 Plug & Play Self Install System

4" Point to Point Transport System

2 Bends w/ couplings

4" O.D. x 6 FT TUBE 48 FT 2 TERMINALS

2 Contorl Boxes

1 4" Telescoping Carrier Brackets & Tape

KELLY SYSTEM Inc.

Address: 422 N Western Ave. Chicago IL, 60612

Phone 1-800-25-TUBES or 312-733-3224