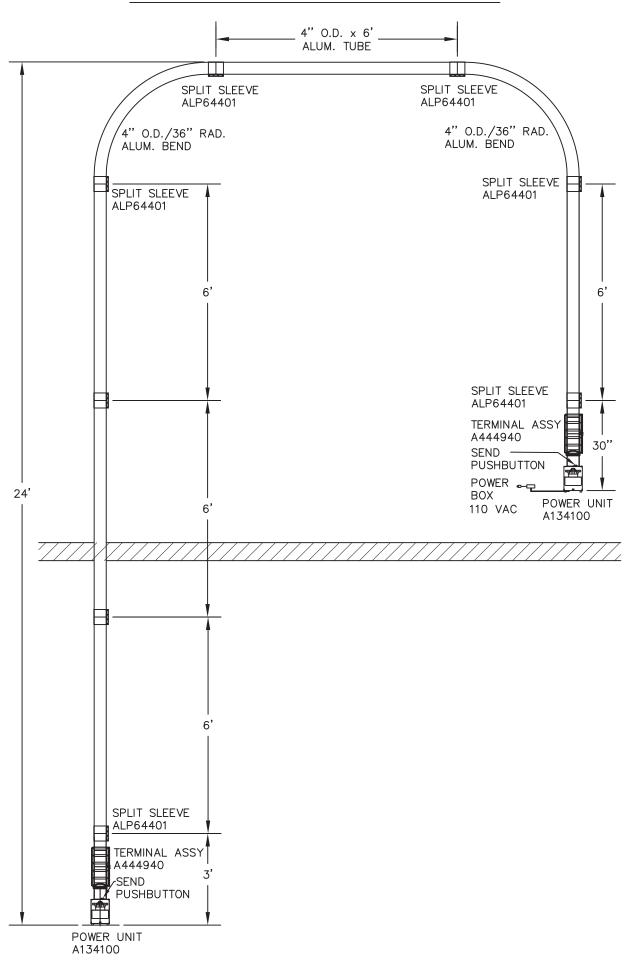

(TIMER DEFAULT IS <u>15 Sec.</u> APPROXIMATLEY 100 FT through system!) FOR EVERY 10 FT in the System Set the timer an additional 1 Sec.

KEL2020 Plug & Play Self Install System

4" Point to Point Transport System

2 Bends w/ couplings

4" O.D. x 6 FT TUBE 48 FT 2 TERMINALS

2 Contorl Boxes

1 4" Telescoping Carrier Brackets & Tape

KELLY SYSTEM Inc.

Address: 422 N Western Ave. Chicago IL, 60612

Phone 1-800-25-TUBES or 312-733-3224