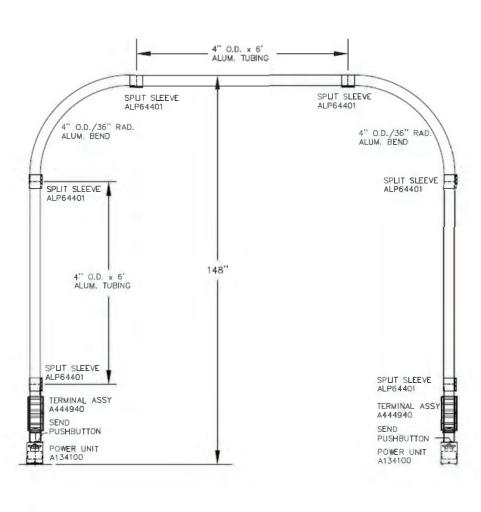

(TIMER DEFAULT IS <u>15 Sec.</u> APPROXIMATLEY 100 FT through system!) FOR EVERY 10 FT in the System Set the timer an additional 1 Sec.

KEL2020 Plug & Play Self Install System

4" Point to Point Transport System

2 Bends w/ couplings

4" O.D. x 6 FT TUBE 48 FT 2 TERMINALS

2 Contorl Boxes

1 4" Telescoping Carrier Brackets & Tape

KELLY SYSTEM Inc.

Address: 422 N Western Ave. Chicago IL, 60612

Phone 1-800-25-TUBES or 312-733-3224