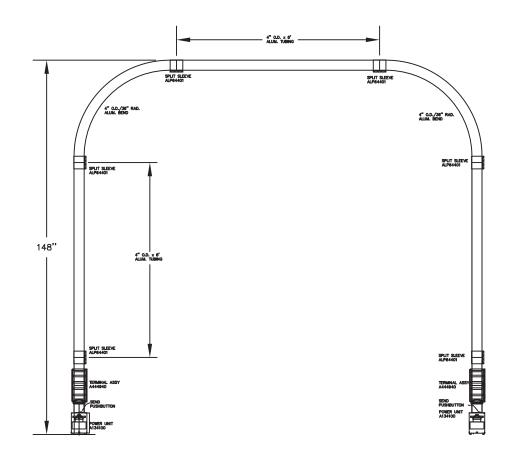

(TIMER DEFAULT IS <u>15 Sec.</u> APPROXIMATLEY 100 FT through system!) FOR EVERY 10 FT in the System Set the timer an additional 1 Sec.

KEL2020 Plug & Play Self Install System

4" Point to Point Transport System

2 Bends w/ couplings

4" O.D. x 6 FT TUBE 48 FT 2 TERMINALS

2 Contorl Boxes

1 4" Telescoping Carrier Brackets & Tape

KELLY SYSTEM Inc.

Address: 422 N Western Ave. Chicago IL, 60612

Phone 1-800-25-TUBES or 312-733-3224