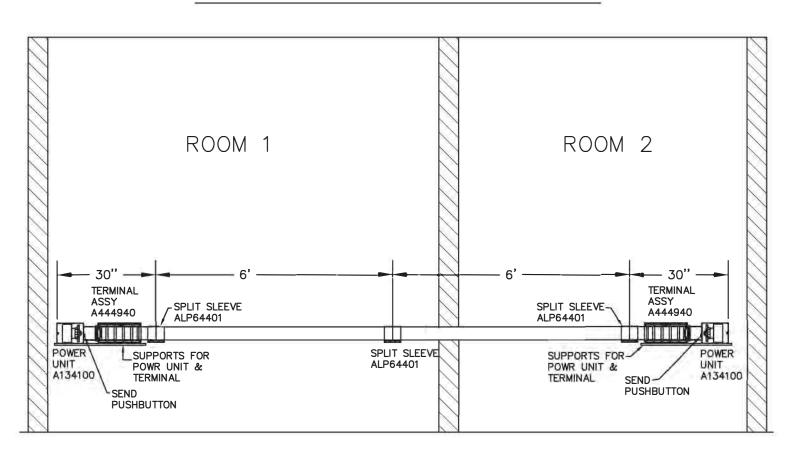

(TIMER DEFAULT IS <u>15 Sec.</u> APPROXIMATLEY 100 FT through system!) FOR EVERY 10 FT in the System Set the timer an additional 1 Sec.

KEL2020 Plug & Play Self Install System

4" Point to Point Transport System

2 Bends w/ couplings

4" O.D. x 6 FT TUBE 48 FT 2 TERMINALS

2 Contorl Boxes

1 4" Telescoping Carrier Brackets & Tape

KELLY SYSTEM Inc.

Address: 422 N Western Ave. Chicago IL, 60612

Phone 1-800-25-TUBES or 312-733-3224