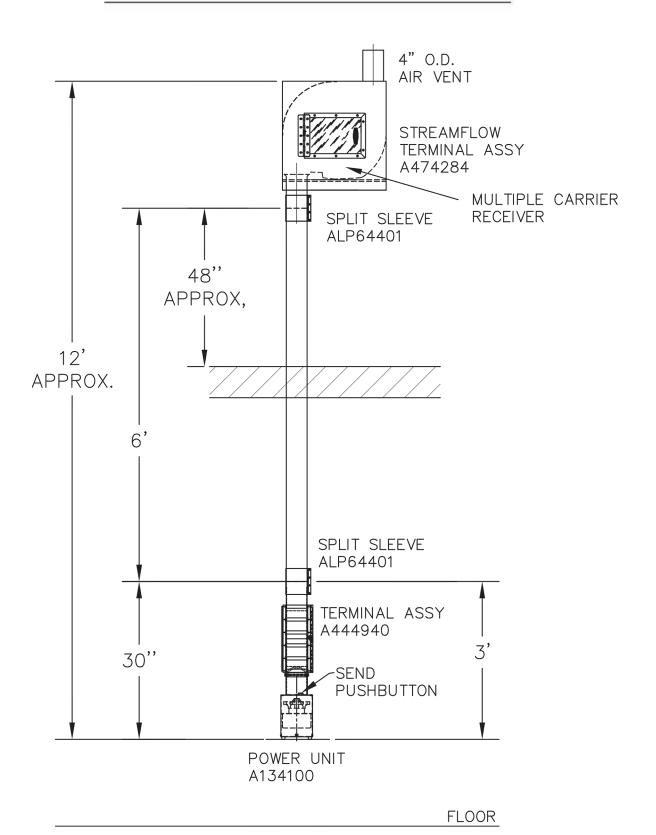

(TIMER DEFAULT IS <u>15 Sec.</u> APPROXIMATLEY 100 FT through system!) FOR EVERY 10 FT in the System Set the timer an additional 1 Sec.

KEL2020 Plug & Play Self Install System

4" Point to Point Transport System

2 Bends w/ couplings

4" O.D. x 6 FT TUBE 48 FT 2 TERMINALS

2 Contorl Boxes

1 4" Telescoping Carrier Brackets & Tape

KELLY SYSTEM Inc.

Address: 422 N Western Ave. Chicago IL, 60612

Phone 1-800-25-TUBES or 312-733-3224