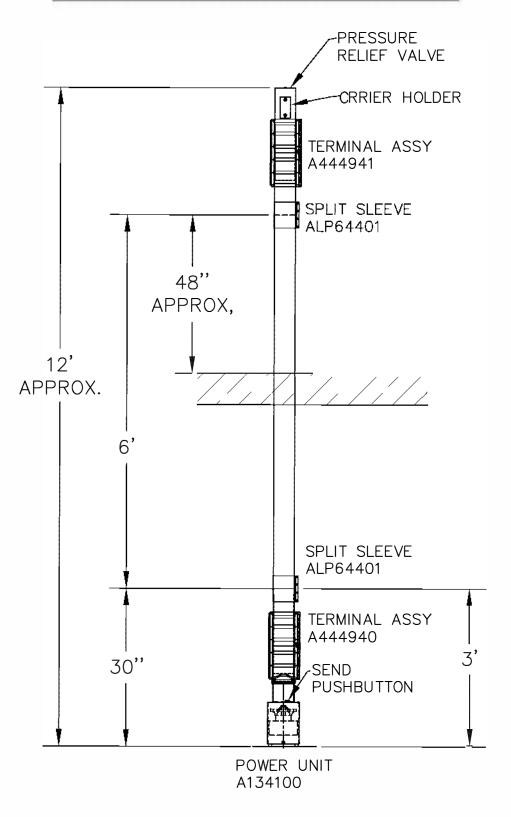

(TIMER DEFAULT IS <u>15 Sec.</u> APPROXIMATLEY 100 FT through system!) FOR EVERY 10 FT in the System Set the timer an additional 1 Sec.

KEL2020 Plug & Play Self Install System

4" Point to Point Transport System

2 Bends w/ couplings

4" O.D. x 6 FT TUBE 48 FT 2 TERMINALS

2 Contorl Boxes

1 4" Telescoping Carrier Brackets & Tape

KELLY SYSTEM Inc.

Address: 422 N Western Ave. Chicago IL, 60612

Phone 1-800-25-TUBES or 312-733-3224